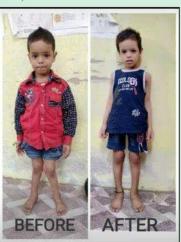

Taushif Raza is a 9 yrs old Male child of Md. Taslim and Tabassum Ata, who diagnosed as Rickets with Bilateral Genu Valgum deformity. He has 2 brother and 1 sister. In December 2018 we found him in door to door survey and we aware about GRIRR Service and counselling with mother about Rehabilitation service of GRIRR.

In last week of December 2018 Endolite company has organized a free outhopseds camp in GRIRR supported by ISHWAR (International Society for Human Welfare And Rehabilitation) and they selected taushif for corrective surgery.

His father work as labour and earn Rs 200/-month , his family background is very poor as they are 6 person staying in one small room . They didn't taken any treatment as they cannot afford the cost .

In January 2019 he had gone under corrected surgery by ISHWAR followed by PHYSIOTHERAPY & Orthosis management .

Now the deformity corrected 99% and as per his mother, she was very happy and said "before he we're not able to do prayer as he is not able to fold the Legs which is also very difficult to him during toileting.

But now he is using toilet without any difficulty and even he is doing 5 times prayer everyday.

**Physiotherapy:** - Physiotherapy is an essential part of Rehabilitation through which children improve their Mobility, Activities of Daily Living (ADL), Improve Muscle tone, Postural Improvement, Deformity Correction, Fine Motor Skill